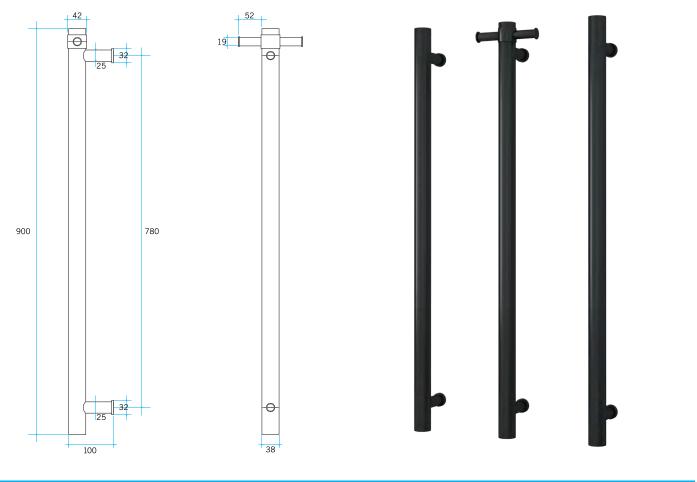

## **Thermorail Towel Rails 240V**

Electric Heated Towel Rails for use in bathrooms

| Stock Code | Finish     | Size (mm)          | Output (W) | No. of Bars |
|------------|------------|--------------------|------------|-------------|
| VSH900HB   | Matt Black | W142 x H900 x D100 | 22 Watts   | 1           |

## Rails are sold individually. Hooks are removable.

Please note: Specifications are for information purposes only. Whilst every effort has been made to ensure the product specifications are accurate, due to continuing product development and improvement the specifications are subject to change. Specifications can be used to rough in and fit timber supports in the wall however we recommend no holes are drilled without having the product on site or verifying the details with the manufacturer. Thermogroup cannot be held liable or responsible for errors due to updated specifications