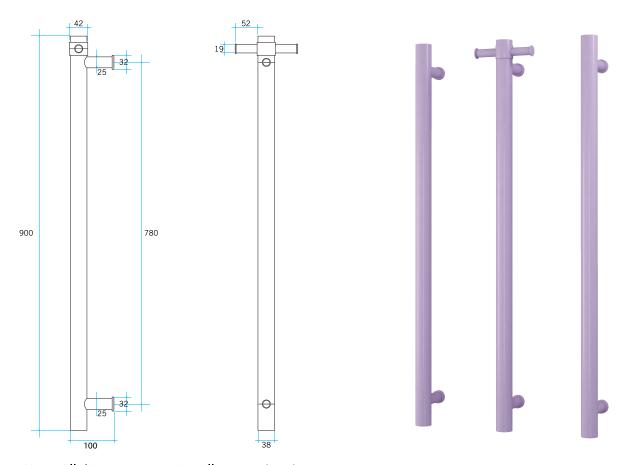

## **Thermorail Towel Rails 12V**

Note: All dimensions are in millimetres (mm)

| Stock Code | Finish      | Size (mm)          | Output (W) | No. of Bars |
|------------|-------------|--------------------|------------|-------------|
| VS900HLS   | Lilac Satin | W142 x H900 x D100 | 30 Watts   | 1           |