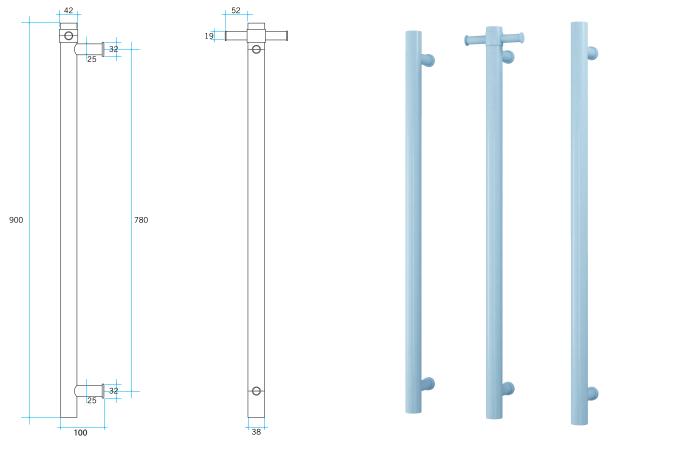

## **Thermorail Towel Rails 12V**

Electric Heated Towel Rails for use in bathrooms

Note: All dimensions are in millimetres (mm)

| Stock Code | Finish       | Size (mm)          | Output (W) | No. of Bars |
|------------|--------------|--------------------|------------|-------------|
| VS900HBL   | Horizon Blue | W142 x H900 x D100 | 30 Watts   | 1           |