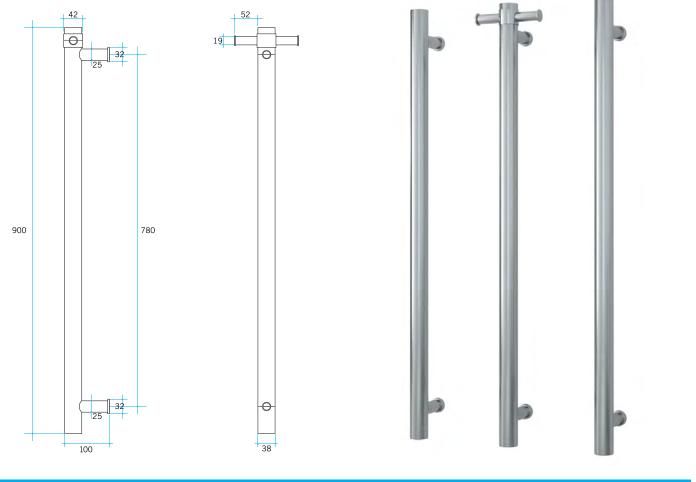

## **Thermorail Towel Rails 240V**

Electric Heated Towel Rails for use in bathrooms

| Stock Code | Finish                  | Size (mm)          | Output (W) | No. of Bars |
|------------|-------------------------|--------------------|------------|-------------|
| VSH900HBR  | Brushed Stainless Steel | W142 x H900 x D100 | 20 Watts   | 1           |