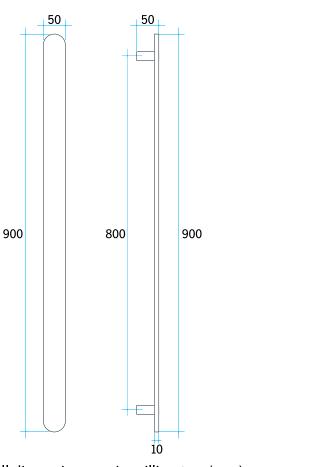

## Thermorail Flat Pill 12Volt Vertical Bar

Electric Heated Towel Rails for use in bathrooms

Note: All dimensions are in millimetres (mm)

| Stock Code | Finish                   | Size (mm)        | Output (W) | No. of Bars |
|------------|--------------------------|------------------|------------|-------------|
| VP900      | Polished Stainless Steel | W50 x H900 x D50 | 20 Watts   | 1           |