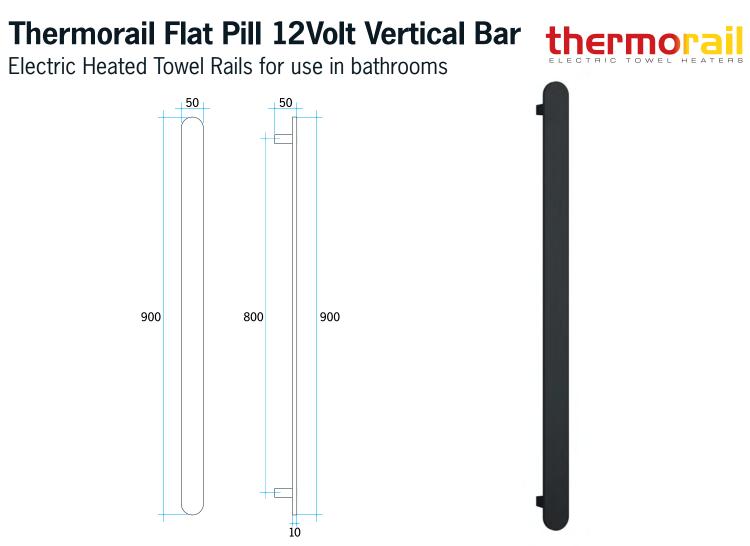

Note: All dimensions are in millimetres (mm)

| Stock Code | Finish     | Size (mm)        | Output (W) | No. of Bars |
|------------|------------|------------------|------------|-------------|
| VP900B     | Matt Black | W50 x H900 x D50 | 25 Watts   | 1           |