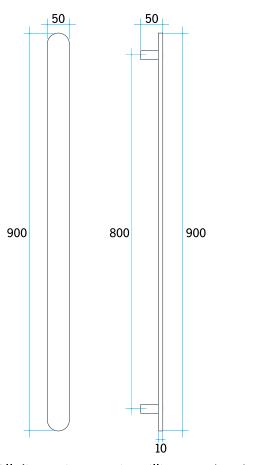

## Thermorail Flat Pill 12Volt Vertical Bar

Electric Heated Towel Rails for use in bathrooms

Note: All dimensions are in millimetres (mm)

| Stock Code | Finish                  | Size (mm)        | Output (W) | No. of Bars |
|------------|-------------------------|------------------|------------|-------------|
| VP900BR    | Brushed Stainless Steel | W50 x H900 x D50 | 20 Watts   | 1           |