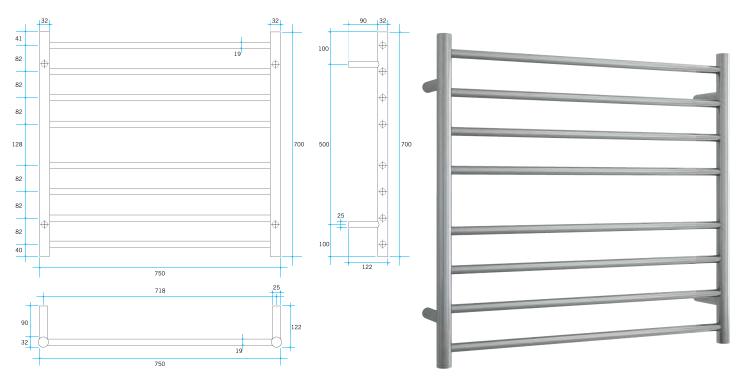

## **Thermorail Ladder Towel Rails**

Note: All dimensions are in millimetres (mm)

This rail has Multiflex wiring which means that there is a connection point on both the left and right hand side of the rail and the lead can be connected to either side. Being a dry element rail, this can be mounted either way up meaning the wiring can be from any of the four mounting points.

| Stock Code | Finish                  | Size (mm)          | Output (W) | No. of Bars |
|------------|-------------------------|--------------------|------------|-------------|
| SRB33M     | Brushed Stainless Steel | W750 x H700 x D122 | 104 Watts  | 8           |