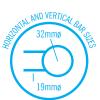

| Stock Code | Finish                  | Size (mm)          | Output (W) | No. of Bars |
|------------|-------------------------|--------------------|------------|-------------|
| SRB33M     | Brushed Stainless Steel | W750 x H700 x D122 | 104 Watts  | 8           |