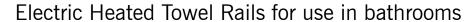

## **Thermorail Ladder Towel Rails**

Note: All dimensions are in millimetres (mm)

This rail has Multiflex wiring which means that there is a connection point on both the left and right hand side of the rail and the lead can be connected to either side. Being a dry element rail, this can be mounted either way up meaning the wiring can be from any of the four mounting points.

| Stock Code | Finish                  | Size (mm)          | Output (W) | No. of Bars |
|------------|-------------------------|--------------------|------------|-------------|
| SRB33M     | Brushed Stainless Steel | W750 x H700 x D122 | 104 Watts  | 8           |