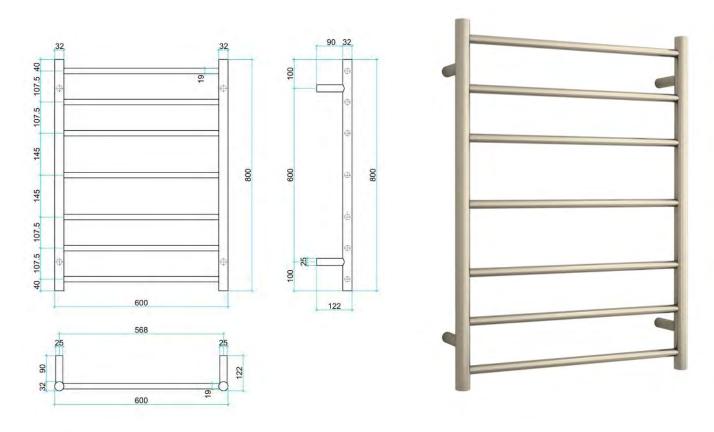

| Stock Code | Finish         | Size (mm)          | Output (W) | No. of Bars |
|------------|----------------|--------------------|------------|-------------|
| SR44MBN    | Brushed Nickel | W600 x H800 x D122 | 80 Watts   | 7           |