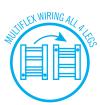

## **Thermorail Ladder Towel Rails 240V**

Electric Heated Towel Rails for use in bathrooms

This rail has Multiflex wiring which means that there is a connection point on both the left and right hand side of the rail and the lead can be connected to either side. Being a dry element rail, this can be mounted either way up meaning the wiring can be from any of the four mounting points.