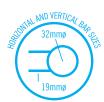

| Stock Code | Finish         | Size (mm)          | Output (W) | No. of Bars |
|------------|----------------|--------------------|------------|-------------|
| SR44MBN    | Brushed Nickel | W600 x H800 x D122 | 80 Watts   | 7           |