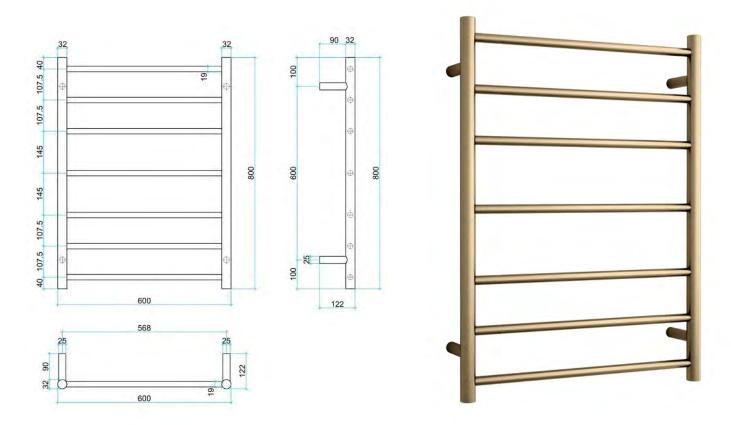

| Stock Code | Finish        | Size (mm)          | Output (W) | No. of Bars |
|------------|---------------|--------------------|------------|-------------|
| SR44MB     | Brushed Brass | W600 x H800 x D122 | 80 Watts   | 7           |