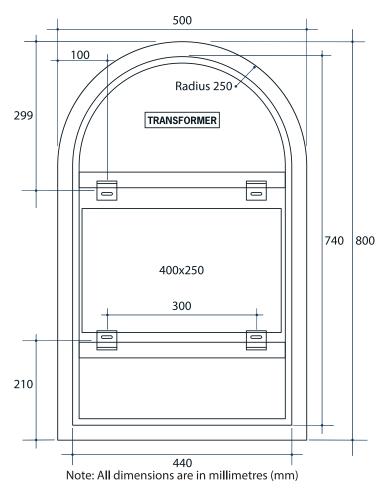

Please note: Specifications are for information purposes only. Whilst every effort has been made to ensure the product specifications are accurate, due to continuing product development and improvement the specifications are subject to change. Specifications can be used to rough in and fit timber supports in the wall however we recommend no holes are drilled without having the product on site or verifying the details with the manufacturer. Thermogroup cannot be held liable or responsible for errors due to updated specifications