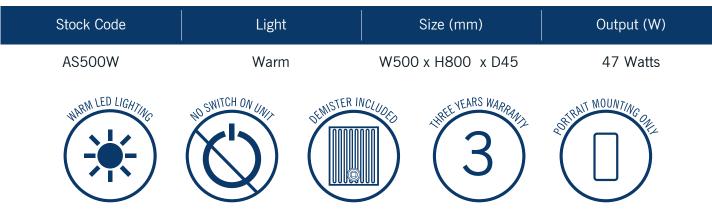

Please note: Specifications are for information purposes only. Whilst every effort has been made to ensure the product specifications are accurate, due to continuing product development and improvement the specifications are subject to change. Specifications can be used to rough in and fit timber supports in the wall however we recommend no holes are drilled without having the product on site or verifying the details with the manufacturer. Thermogroup cannot be held liable or responsible for errors due to updated specifications