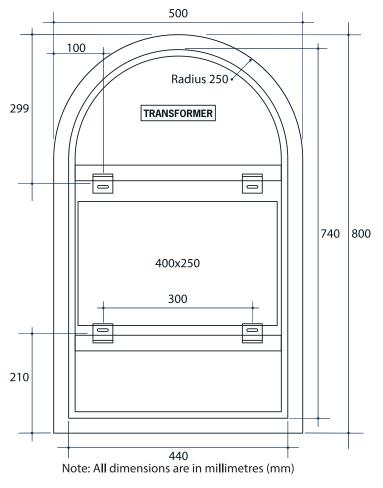

## **Ablaze Premium Backlit Mirrors**

| Stock Code        | Light | Size (mm)                       | Output (W)           |
|-------------------|-------|---------------------------------|----------------------|
| AS500C            | Cool  | W500 x H800 x D45               | 47 Watts             |
| COOL LED LIGHTING |       | TER INCLUDED REE VEARS WARRAND. | SHERAIT MOUNTING OFF |