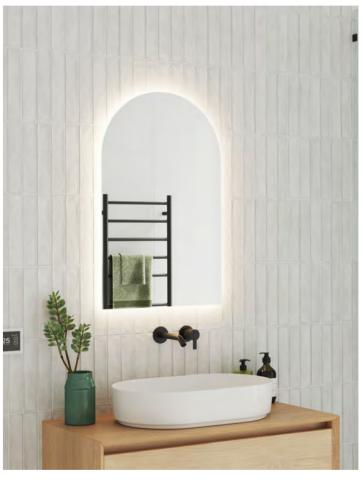

## **Ablaze Premium Backlit Mirrors**

| Stock Code        | Light | Size (mm)                       | Output (W)           |
|-------------------|-------|---------------------------------|----------------------|
| AS500C            | Cool  | W500 x H800 x D45               | 47 Watts             |
| COOL LED LIGHTING |       | TER INCLUDED REE VEARS WARRAND. | SHERAIT MOUNTING OFF |