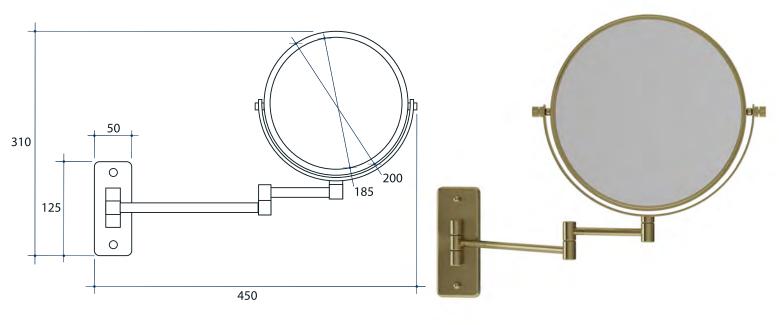

## **Ablaze Non-Lit Magnifying Mirrors**

Maximum Distance From Wall 330mm Length From Wall When Folded - 30mm

Note: All dimensions are in millimetres (mm)

**Please note:** Mirrors will need to be installed in accordance with the Installation Guide. Ablaze does not take responsibility for incorrect installation of these mirrors.