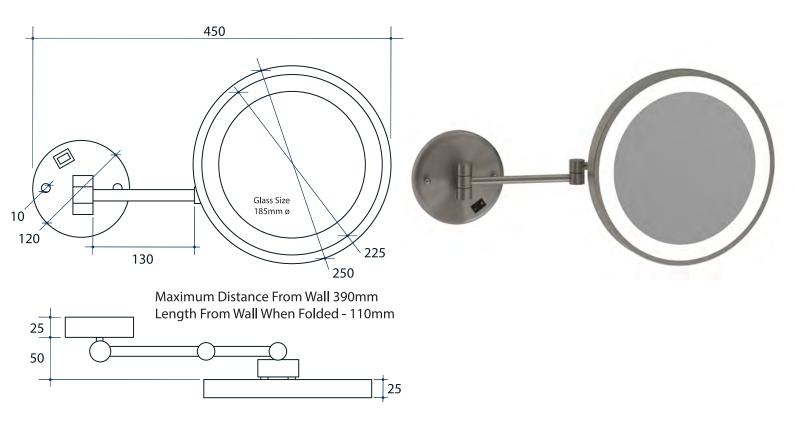

## **Ablaze Lit Magnifying Mirrors**

Note: All dimensions are in millimetres (mm)

| Stock Code | Finish                            | Туре         | Output (W)      |
|------------|-----------------------------------|--------------|-----------------|
| L252CSMCBN | Brushed Nickel Plated             | Wall Mounted | 3 Watts         |
| 3X 3X      | SOL LED LIGHTNING SWITCH ON UNITS | 240V (IP     | 44 LAR WARRANCE |