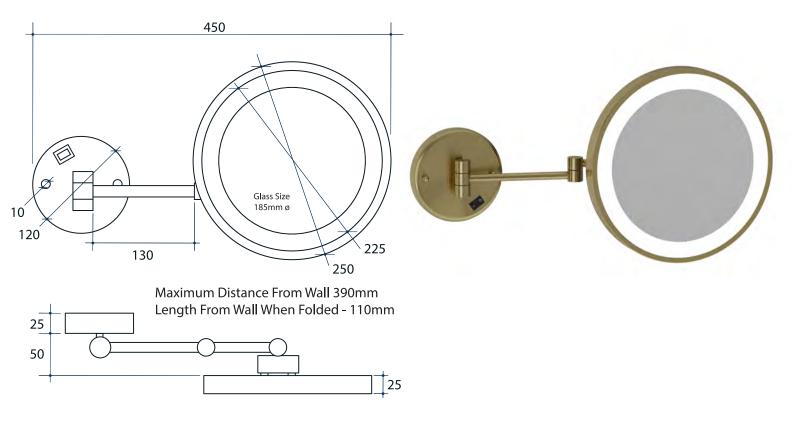

## **Ablaze Lit Magnifying Mirrors**

Note: All dimensions are in millimetres (mm)

| Stock Code | Finish                           | Туре         | Output (W)        |
|------------|----------------------------------|--------------|-------------------|
| L252CSMCBB | Brushed Brass Plated             | Wall Mounted | 3 Watts           |
| 3X 3X      | SOL LED LIGHTNING SUITCH ON UNIX | 240V (IP     | 44) LEAR WARRANTA |