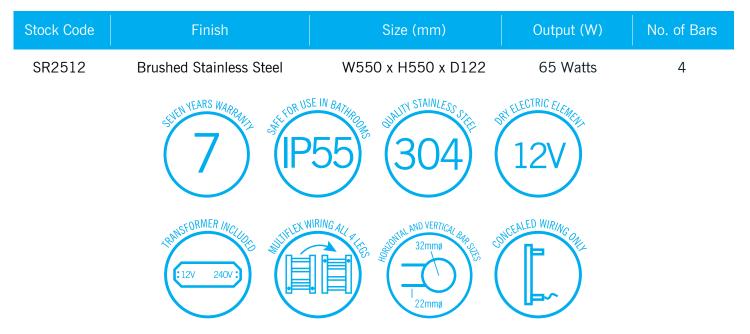

## Thermorail Ladder Towel Rails 12V

Electric Heated Towel Rails for use in bathrooms

Please note: Specifications are for information purposes only. Whilst every effort has been made to ensure the product specifications are accurate, due to continuing product development and improvement the specifications are subject to change. Specifications can be used to rough in and fit timber supports in the wall however we recommend no holes are drilled without having the product on site or verifying the details with the manufacturer. Thermogroup cannot be held liable or responsible for errors due to updated specifications