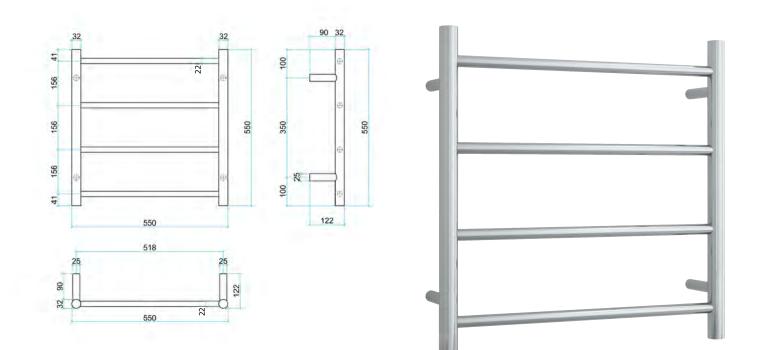

## Thermorail Ladder Towel Rails 12V

Electric Heated Towel Rails for use in bathrooms

Please note: Specifications are for information purposes only. Whilst every effort has been made to ensure the product specifications are accurate, due to continuing product development and improvement the specifications are subject to change. Specifications can be used to rough in and fit timber supports in the wall however we recommend no holes are drilled without having the product on site or verifying the details with the manufacturer. Thermogroup cannot be held liable or responsible for errors due to updated specifications