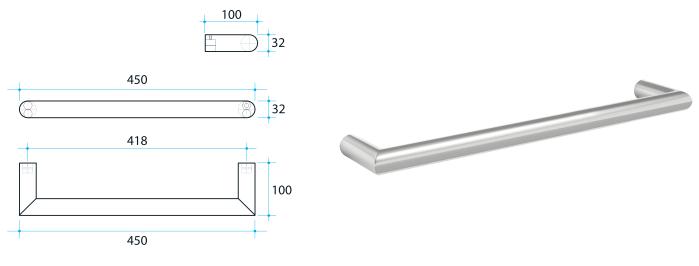

## **Thermorail Towel Rails 12V**

Electric Heated Towel Rails for use in bathrooms

Note: All dimensions are in millimetres (mm)

| Stock Code | Finish                   | Size (mm)         | Output (W) | No. of Bars |
|------------|--------------------------|-------------------|------------|-------------|
| DSR4       | Polished Stainless Steel | W450 x H32 x D100 | 14 Watts   | 1           |