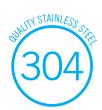

## **Thermorail Towel Rails 12V**

Electric Heated Towel Rails for use in bathrooms

Note: All dimensions are in millimetres (mm)

| Stock Code | Finish                   | Size (mm)         | Output (W) | No. of Bars |
|------------|--------------------------|-------------------|------------|-------------|
| DSR4       | Polished Stainless Steel | W450 x H32 x D100 | 14 Watts   | 1           |