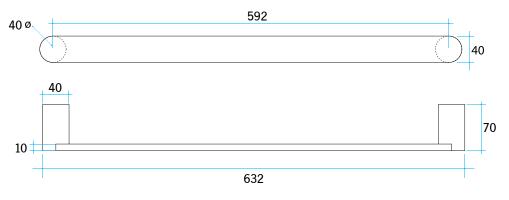

## **Thermorail Towel Rails 12V**

Electric Heated Towel Rails for use in bathrooms

| Stock Code | Finish                   | Size (mm)        | Output (W) | No. of Bars |
|------------|--------------------------|------------------|------------|-------------|
| DSP6       | Polished Stainless Steel | W632 x H40 x D70 | 13 Watts   | 1           |