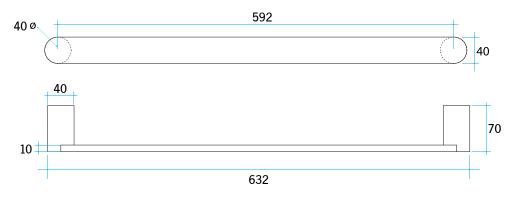

## Thermorail Towel Rails 12V

Electric Heated Towel Rails for use in bathrooms

Note: All dimensions are in millimetres (mm)

| Stock Code | Finish     | Size (mm)        | Output (W) | No. of Bars |
|------------|------------|------------------|------------|-------------|
| DSP6B      | Matt Black | W632 x H40 x D70 | 13 Watts   | 1           |