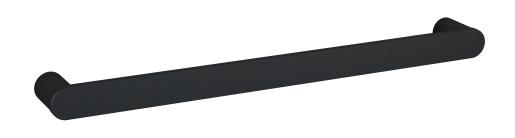

## Thermorail Towel Rails 12V

Electric Heated Towel Rails for use in bathrooms

Note: All dimensions are in millimetres (mm)

| Stock Code | Finish     | Size (mm)        | Output (W) | No. of Bars |
|------------|------------|------------------|------------|-------------|
| DSP6B      | Matt Black | W632 x H40 x D70 | 13 Watts   | 1           |