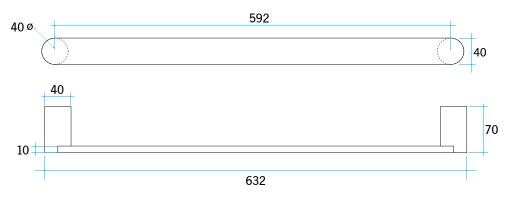

## Thermorail Towel Rails 12V

Electric Heated Towel Rails for use in bathrooms

Note: All dimensions are in millimetres (mm)

| Stock Code | Finish                  | Size (mm)        | Output (W) | No. of Bars |
|------------|-------------------------|------------------|------------|-------------|
| DSP6BR     | Brushed Stainless Steel | W632 x H40 x D70 | 13 Watts   | 1           |