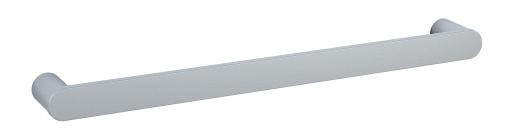

## Thermorail Towel Rails 12V

Electric Heated Towel Rails for use in bathrooms

Note: All dimensions are in millimetres (mm)

| Stock Code | Finish                  | Size (mm)        | Output (W) | No. of Bars |
|------------|-------------------------|------------------|------------|-------------|
| DSP6BR     | Brushed Stainless Steel | W632 x H40 x D70 | 13 Watts   | 1           |