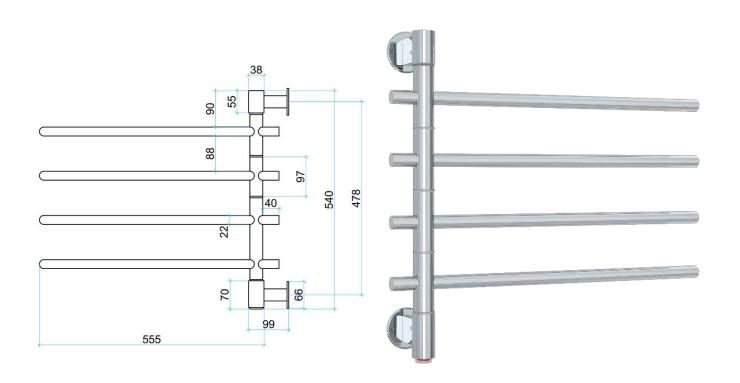

## **Thermorail Swivel Towel Rails 240V**

Electric Heated Towel Rails for use in bathrooms

| Stock Code | Finish                   | Size (mm)         | Output (W) | No. of Bars |
|------------|--------------------------|-------------------|------------|-------------|
| SV24       | Polished Stainless Steel | W600 x H540 x D99 | 48 Watts   | 4           |