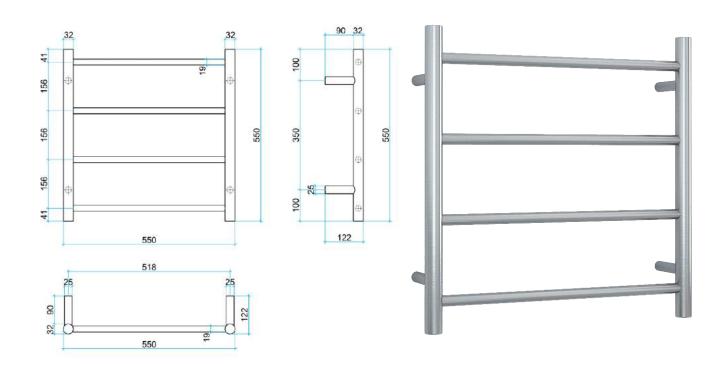

| Stock Code | Finish                  | Size (mm)          | Output (W) | No. of Bars |
|------------|-------------------------|--------------------|------------|-------------|
| SRB25M     | Brushed Stainless Steel | W550 x H550 x D122 | 57 Watts   | 4           |

PLEASE NOTE: Specifications are for information purposes only. Whilst every effort has been made to ensure the product specifications are accurate, due to continuing product development and improvement the specifications are subject to change. Specifications can be used to rough in and fit timber supports in the wall however we recommend no holes are drilled without having the product on site or verifying the details with the manufacturer. Thermogroup cannot be held liable or responsible for errors due to updated specifications.