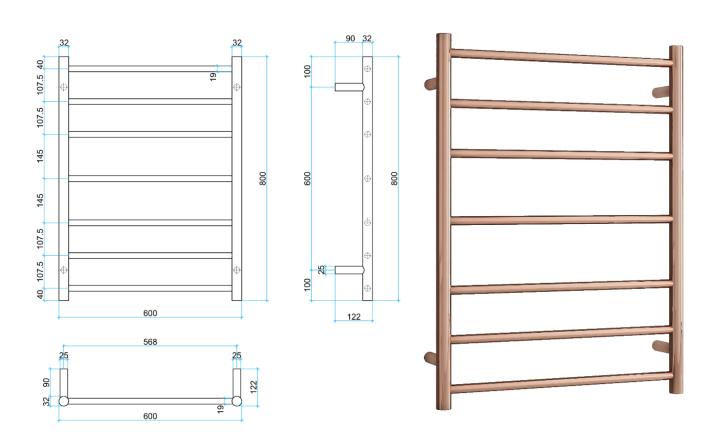

## **Thermorail Ladder Towel Rails 240V**

Electric Heated Towel Rails for use in bathrooms

This rail has Multiflex wiring which means that there is a connection point on both the left and right hand side of the rail and the lead can be connected to either side. Being a dry electric element rail, this can be mounted either way up meaning the wiring can be from any of the four mounting points.

| Stock Code         | Finish    | Size       |           | Output     | No. of Bars  |
|--------------------|-----------|------------|-----------|------------|--------------|
| SR44MRG            | Rose Gold | W600 x H80 | 00 x D122 | 90 Watts   | 7            |
| SHEM YEARS WARRAND | IP55      | 304        | 240V      | WIRING ALL | 32mmø  19mmø |