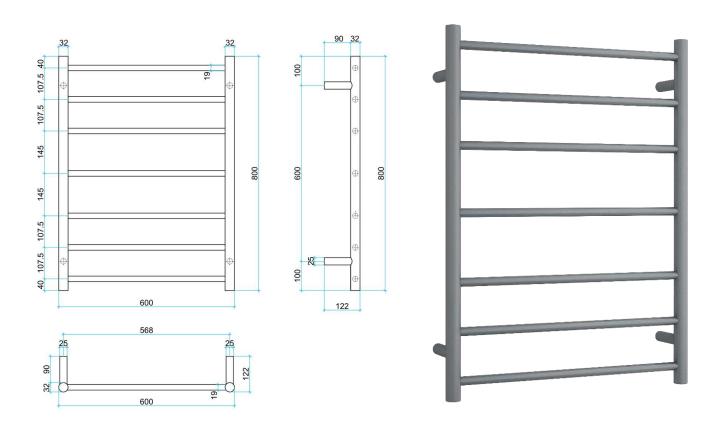

## **Thermorail Ladder Towel Rails 240V**

Electric Heated Towel Rails for use in bathrooms

This rail has Multiflex wiring which means that there is a connection point on both the left and right hand side of the rail and the lead can be connected to either side. Being a dry electric element rail, this can be mounted either way up meaning the wiring can be from any of the four mounting points.

| Stock Code          | Finish                | Size                    |                   | Output         | No. of Bars |
|---------------------|-----------------------|-------------------------|-------------------|----------------|-------------|
| SR44MGM             | Gun Metal             | W600 x H800 x D122      |                   | 90 Watts       | 7           |
|                     |                       |                         |                   | Ditte          |             |
| SEVEN YEARS WARRAND | SELFOR USE IN BATHARO | GUNLTY STAINLESS OF FEE | ORY ELECTRIC ELEM | ELL WIKING ALL | 32mmø       |
| (7)                 | (IP55)°               | (304)                   | (240V             |                |             |
| (')                 |                       |                         |                   |                | 19mmø       |