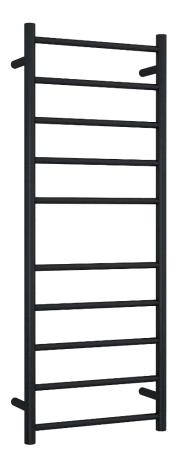

## **Thermorail Ladder Towel Rails 240V**

Electric Heated Towel Rails for use in bathrooms

This rail has Multiflex wiring which means that there is a connection point on both the left and right hand side of the rail and the lead can be connected to either side. Being a dry electric element rail, this can be mounted either way up meaning the wiring can be from any of the four mounting points.

| Stock Code |                          |                     | Output (W) | No. of Bars |
|------------|--------------------------|---------------------|------------|-------------|
| SR19MB     | Matt Black Powder Coated | W450 x H1200 x D122 | 110 Watts  | 10          |