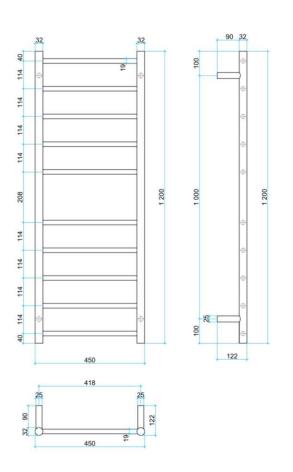

| Stock Code |                          |                     | Output (W) | No. of Bars |
|------------|--------------------------|---------------------|------------|-------------|
| SR19MB     | Matt Black Powder Coated | W450 x H1200 x D122 | 110 Watts  | 10          |

PLEASE NOTE: Specifications are for information purposes only. Whilst every effort has been made to ensure the product specifications are accurate, due to continuing product development and improvement the specifications are subject to change. Specifications can be used to rough in and fit timber supports in the wall however we recommend no holes are drilled without having the product on site or verifying the details with the manufacturer. Thermogroup cannot be held liable or responsible for errors due to updated specifications.