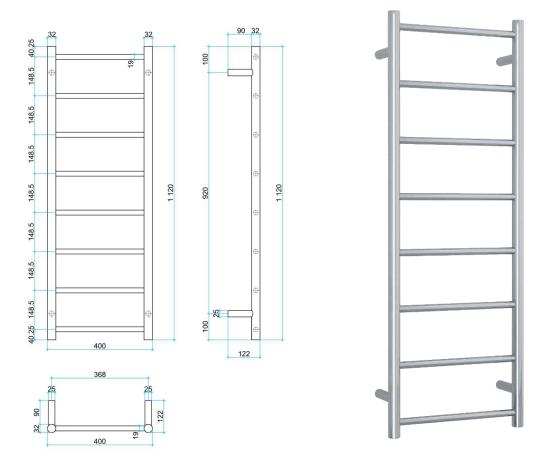

## **Thermorail Ladder Towel Rails 240V**

Electric Heated Towel Rails for use in bathrooms

This rail has Multiflex wiring which means that there is a connection point on both the left and right hand side of the rail and the lead can be connected to either side. Being a dry electric element rail, this can be mounted either way up meaning the wiring can be from any of the four mounting points.

| Stock Code |                          |                     | Output (W)        | No. of Bars             |
|------------|--------------------------|---------------------|-------------------|-------------------------|
| SR17M      | Polished Stainless Steel | W400 x H1120 x D122 | 65 Watts          | 8                       |
| 10         | IP55 304                 | 240V                | ALTER SUMMERTICAL | A DE SURVINEED OR ALACE |