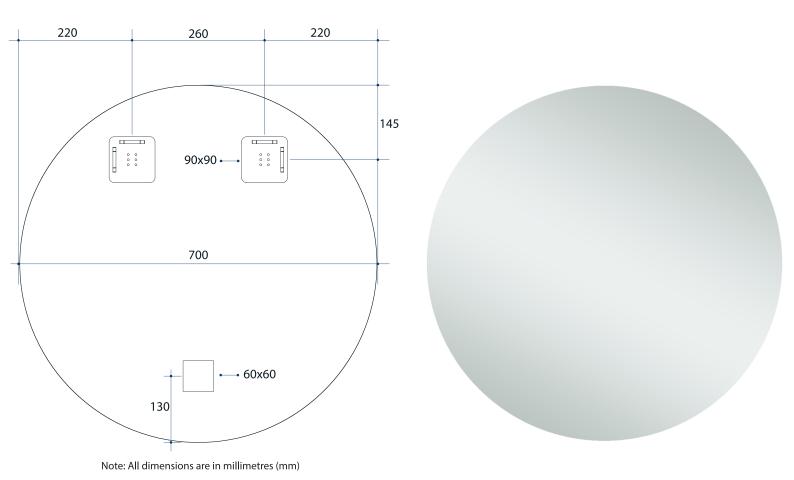

## Rio Round Polished Edge Mirror Includes Mirror Demister

| Stock Code | Size (mm) | Shape | Edge          |
|------------|-----------|-------|---------------|
| RR7070HND  | 700Ø x 11 | Round | Polished Edge |

**Please note:** Bracket location may vary +/- 5mm. DO NOT pre-drill holes for mounts before confirming exact locations on your mirror. Measurements and diagrams are to be used as a guide only.

Mirrors will need to be installed in accordance with the Installation Guide. Ablaze does not take responsibility for incorrect installation of these mirrors.