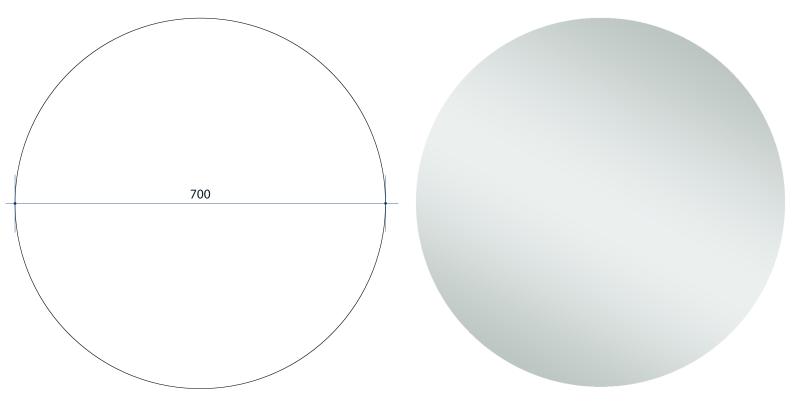

## Rio Round Polished Edge Mirror Includes Mirror Demister

Note: All dimensions are in millimetres (mm)

| Stock Code | Size (mm) | Shape | Edge          |
|------------|-----------|-------|---------------|
| RR7070GTD  | 700Ø x 5  | Round | Polished Edge |