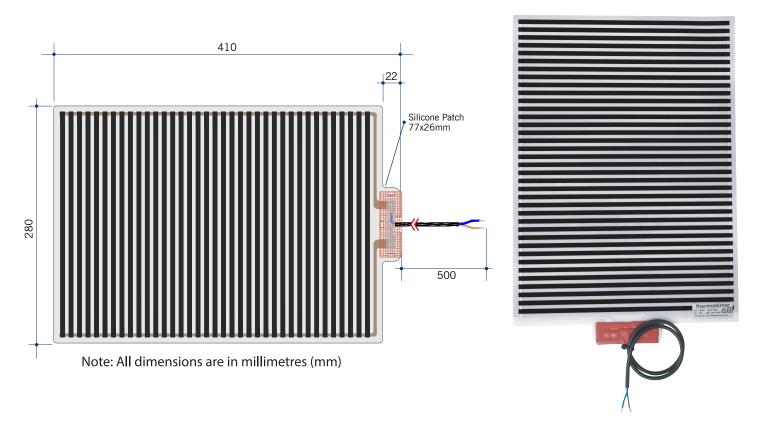

## **Thermomirror Mirror Demister**

Ultra-thin Demister Pad for use on Bathroom Mirrors

| Stock Code | Size (mm      | Size (mm)          |    | Output (W)       | Voltage - Frequency |
|------------|---------------|--------------------|----|------------------|---------------------|
| <br>TM2841 | 280 x 41      | 280 x 410          |    | 24               | 220 - 240V 50Hz     |
| 10         | 240V          | IP6                | 54 | D.6MM            | 5.5MM               |
| 35-40°C    | SELF-ADHES/IF | <u>₩IRING</u> ←500 |    | SOUBLE INSULATED | MADE IN EUROPPA     |