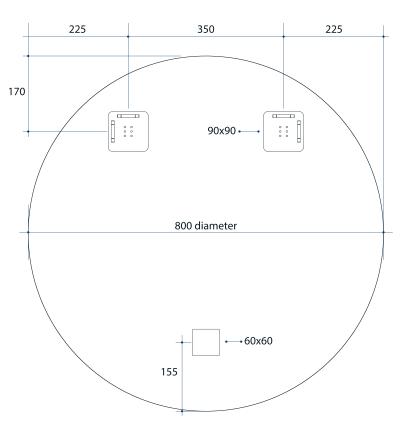

**Please note:** Bracket location may vary +/- 5mm. DO NOT pre-drill holes for mounts before confirming exact locations on your mirror. Measurements and diagrams are to be used as a guide only.

Mirrors will need to be installed in accordance with the Installation Guide. Ablaze does not take responsibility for incorrect installation of these mirrors.