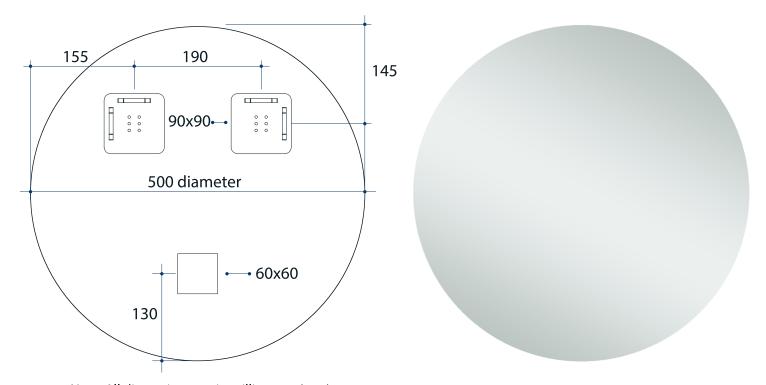

**Please note:** Bracket location may vary +/- 5mm. DO NOT pre-drill holes for mounts before confirming exact locations on your mirror. Measurements and diagrams are to be used as a guide only.

Mirrors will need to be installed in accordance with the Installation Guide. Ablaze does not take responsibility for incorrect installation of these mirrors.