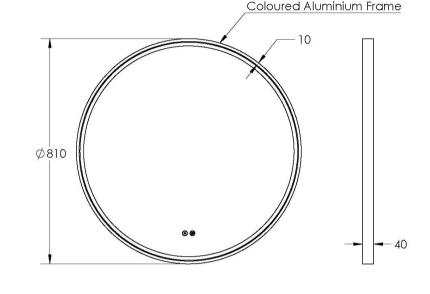

## Sphere 800D

with Aluminium Frames

| Dimension (mm): |     |
|-----------------|-----|
| Diameter        | 810 |
| Depth           | 40  |

#### Features:

LED Lighting (Frontlit)

Adjustable Colour Temperature

Demister with 1 Hour Auto Cut-off

Copper Free Mirror

| Coloured Aluminium Frame |  |         |  |
|--------------------------|--|---------|--|
| Matt Black               |  | S80D-MB |  |
| Gun Metal                |  | S80D-GM |  |
| Brushed Nickel           |  | S80D-BN |  |
| Rose Gold                |  | S80D-RG |  |
| Brushed Brass            |  | S80D-BB |  |