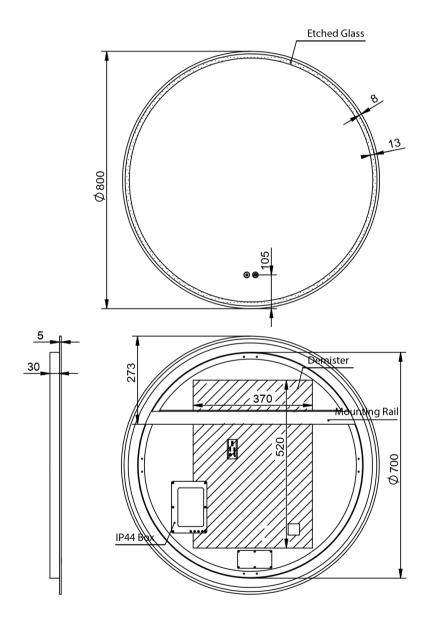

## Sphere 800D

S80D

| Dimension (mm): |     |
|-----------------|-----|
| Diameter        | 800 |
| Depth           | 35  |

#### Features:

LED Lighting (Backlit)

Adjustable Colour Temperature

Demister with 1 Hour Auto Cut-off

Copper Free Mirror