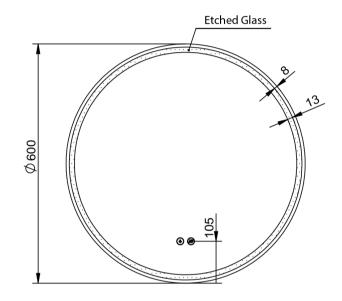

## Sphere 600D

S60D

| Dimension (mm): |     |
|-----------------|-----|
| Diameter        | 600 |
| Depth           | 35  |

# Features: LED Lighting (Backlit)

Adjustable Colour Temperature

Demister with 1 Hour Auto Cut-off

Copper Free Mirror

To clean this mirror, wipe it with a soft microfiber cloth or a lint free cloth that has been rinsed in warm water and wrung out well, then rub the mirror gently with a soft dry cloth.