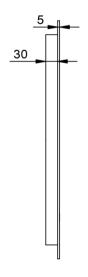

## Sphere 600D

S60D

| Dimension (mm): |     |
|-----------------|-----|
| Diameter        | 600 |
| Depth           | 35  |

# Features: LED Lighting (Backlit)

Adjustable Colour Temperature

Demister with 1 Hour Auto Cut-off

Copper Free Mirror

To clean this mirror, wipe it with a soft microfiber cloth or a lint free cloth that has been rinsed in warm water and wrung out well, then rub the mirror gently with a soft dry cloth.