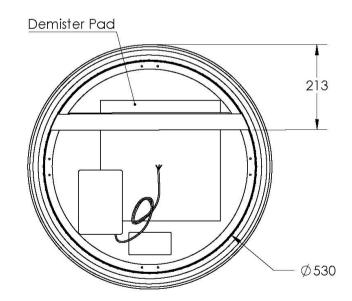

## Sphere 600D

S60D

| Dimension (mm): |     |
|-----------------|-----|
| Diameter        | 600 |
| Depth           | 35  |

# Features: LED Lighting (Backlit)

Adjustable Colour Temperature

Demister with 1 Hour Auto Cut-off

Copper Free Mirror

To clean this mirror, wipe it with a soft microfiber cloth or a lint free cloth that has been rinsed in warm water and wrung out well, then rub the mirror gently with a soft dry cloth.