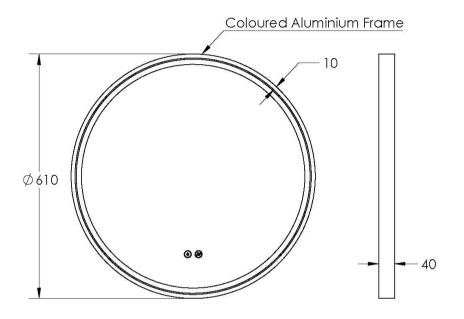

### Sphere 600D

with Aluminium Frames

|          | Dimension (mm) |     |
|----------|----------------|-----|
| Diameter |                | 610 |
| Depth    |                | 40  |

#### **Features**

LED Lighting (Frontlit)

Adjustable Colour Temperature

Demister with 1 Hour Auto Cut-off

Copper Free Mirror

| Coloured Aluminium Frame |  |         |  |
|--------------------------|--|---------|--|
| Matt Black               |  | S60D-MB |  |
| Gun Metal                |  | S60D-GM |  |
| Brushed Nickel           |  | S60D-BN |  |
| Rose Gold                |  | S60D-RG |  |
| Brushed Brass            |  | S60D-BB |  |