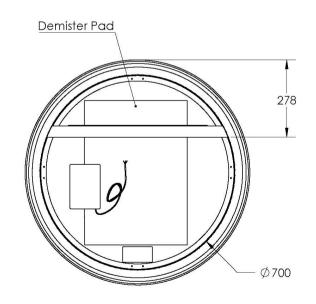

## Sphere 800D

S80D

| Dimension (mm): |     |
|-----------------|-----|
| Diameter        | 800 |
| Depth           | 35  |

#### Features:

LED Lighting (Backlit)

Adjustable Colour Temperature

Demister with 1 Hour Auto Cut-off

Copper Free Mirror