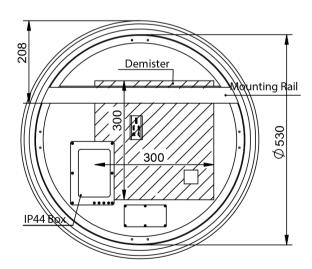

## Sphere 600D

S60D

| Dimension (mm): |     |
|-----------------|-----|
| Diameter        | 600 |
| Depth           | 35  |

# Features: LED Lighting (Backlit)

Adjustable Colour Temperature

Demister with 1 Hour Auto Cut-off

Copper Free Mirror

To clean this mirror, wipe it with a soft microfiber cloth or a lint free cloth that has been rinsed in warm water and wrung out well, then rub the mirror gently with a soft dry cloth.