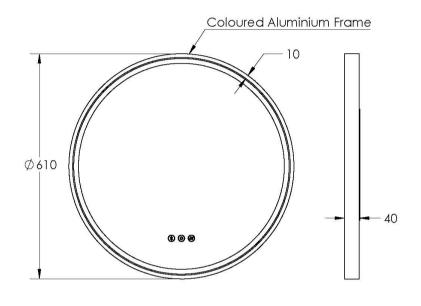

## Sphere 600DB

with Aluminium Frames

| Dimension (mm): |     |
|-----------------|-----|
| Diameter        | 610 |
| Depth           | 45  |

| Features:                         |
|-----------------------------------|
| LED Lighting                      |
| Adjustable Colour Temperature     |
| Demister with 1 Hour Auto Cut-off |
| Bluetooth Speakers                |
| Copper Free Mirror                |

| Coloured Aluminium Frame |  |          |
|--------------------------|--|----------|
| Matt Black               |  | S60DB-MB |
| Gun Metal                |  | S60DB-GM |
| Brushed Nickel           |  | S60DB-BN |
| Rose Gold                |  | S60DB-RG |
| Brushed Brass            |  | S60DB-BB |