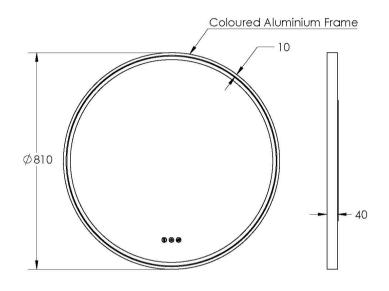

### Sphere 800DB

with Aluminium Frames

| Dimension (mm): |     |
|-----------------|-----|
| Diameter        | 810 |
| Depth           | 45  |

### Features:

LED Lighting (Frontlit)

Adjustable Colour Temperature

Demister with 1 Hour Auto Cut-off

**Bluetooth Speakers** 

Copper Free Mirror

| Coloured Aluminium Frame |  |          |  |
|--------------------------|--|----------|--|
| Matt Black               |  | S80DB-MB |  |
| Gun Metal                |  | S80DB-GM |  |
| Brushed Nickel           |  | S80DB-BN |  |
| Rose Gold                |  | S80DB-RG |  |
| Brushed Brass            |  | S80DB-BB |  |