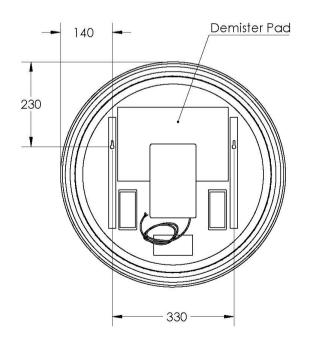

#### Features

LED Lighting (Backlit)

Adjustable Colour Temperature

Demister with 1 Hour Auto Cut-off

**Bluetooth Speakers** 

Copper Free Mirror

To clean this mirror, wipe it with a soft microfiber cloth or a lint free cloth that has been rinsed in warm water and wrung out well, then rub the mirror gently with a soft dry cloth.

Please note: Must be installed by a licensed electrician in accordance with local regulations

To clean this mirror, wipe it with a soft microfiber cloth or a lint free cloth that has been rinsed in warm water and wrung out well, then rub the mirror gently with a soft dry cloth.