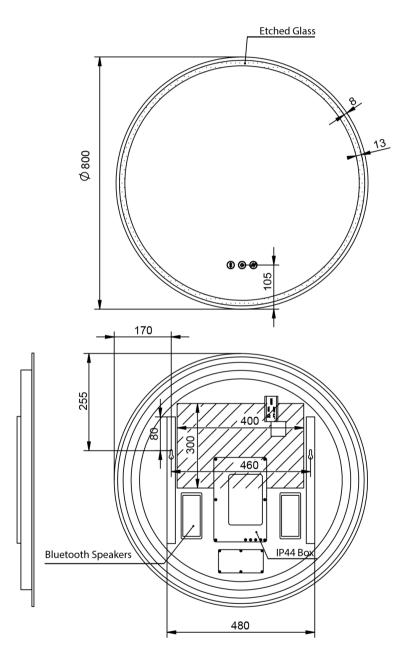

## Sphere 800DB

S80DB

| Dimension (mm): |     |
|-----------------|-----|
| Diameter        | 800 |
| Depth           | 40  |

### Features:

LED Lighting (Backlit)

Adjustable Colour Temperature

Demister with 1 Hour Auto Cut-off

**Bluetooth Speakers** 

Copper Free Mirror

To clean this mirror, wipe it with a soft microfiber cloth or a lint free cloth that has been rinsed in warm water and wrung out well, then rub the mirror gently with a soft dry cloth.