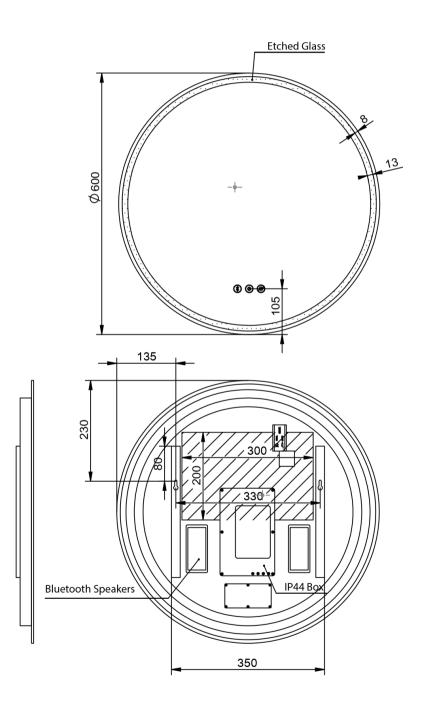

# Sphere 600DB

S60DB

| Dimension (mm) |     |
|----------------|-----|
| Diameter       | 600 |
| Depth          | 40  |

#### Features

LED Lighting (Backlit)

Adjustable Colour Temperature

Demister with 1 Hour Auto Cut-off

**Bluetooth Speakers** 

Copper Free Mirror

To clean this mirror, wipe it with a soft microfiber cloth or a lint free cloth that has been rinsed in warm water and wrung out well, then rub the mirror gently with a soft dry cloth.