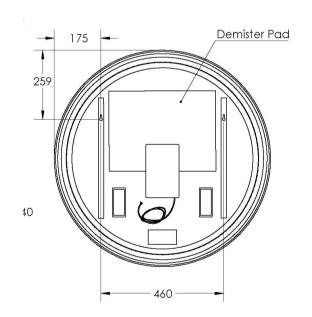

# Sphere 600DB

S60DB

| Dimension (mm) |     |
|----------------|-----|
| Diameter       | 600 |
| Depth          | 40  |

#### Features

LED Lighting (Backlit)

Adjustable Colour Temperature

Demister with 1 Hour Auto Cut-off

**Bluetooth Speakers** 

Copper Free Mirror

To clean this mirror, wipe it with a soft microfiber cloth or a lint free cloth that has been rinsed in warm water and wrung out well, then rub the mirror gently with a soft dry cloth.