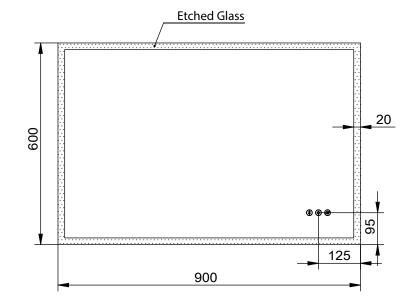

# KARA 900DB

K9060DB



## Size (mm):

Width 900 Height 600 Depth 59

### Orientation:

Horizontal / Vertical

#### **Features**

LED Lighting

Demister with 1 Hour Auto Cut-off

Bluetooth Speakers Adjustable Light

Colour

Copper Free Mirror







\*Conditions apply



PLEASE do not use glass or window cleaner, or other cleaners with chemical agents. These may damage the silver coating and brown marks can result.

Please confirm all particulars with your sales consultant or refer to our website for more information prior to purchase.





# KARA 1200DB

K12075DB



### Size (mm):

| Width  | 1200 |
|--------|------|
| Height | 750  |
| Depth  | 59   |

### Orientation:

Horizontal / Vertical

### **Features**

LED Lighting

Demister with 1 Hour Auto Cut-off

Bluetooth Speakers

Adjustable Light

Colour

Copper Free Mirror







\*Conditions apply



PLEASE do not use glass or window cleaner, or other cleaners with chemical agents. These may damage the silver coating and brown marks can result.

Please confirm all particulars