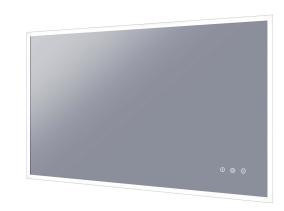

# KARA 900DB

K9060DB

## Size (mm):

Width 900 Height 600 Depth 59

#### **Features**

LED Lighting

Demister with 1 Hour Auto Cut-off

Bluetooth Speakers Adjustable Light

Colour

Copper Free Mirror

\*Conditions apply

PLEASE do not use glass or window cleaner, or other cleaners with chemical agents. These may damage the silver coating and brown marks can result.