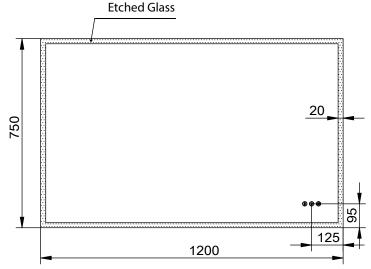

# KARA 1200DB

K12075DB

### Size (mm):

| Width  | 1200 |
|--------|------|
| Height | 750  |
| Depth  | 59   |