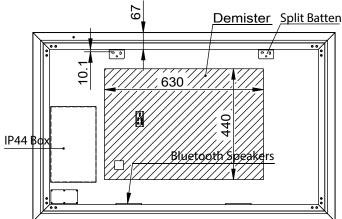

### **Features**

LED Lighting

Demister with 1 Hour Auto Cut-off

Bluetooth Speakers

Adjustable Light

Colour

Copper Free Mirror

\*Conditions apply