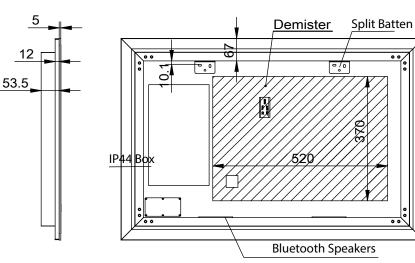

#### **Features**

LED Lighting

Demister with 1 Hour Auto Cut-off

Bluetooth Speakers Adjustable Light

Colour

Copper Free Mirror

\*Conditions apply

PLEASE do not use glass or window cleaner, or other cleaners with chemical agents. These may damage the silver coating and brown marks can result.

53.5