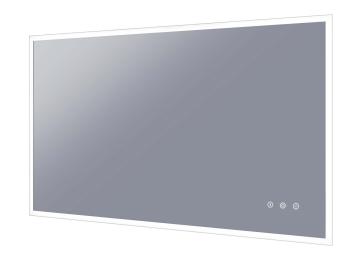

# KARA 1200DB

K12075DB

### Size (mm):

| Width  | 1200 |
|--------|------|
| Height | 750  |
| Depth  | 59   |

### **Features**

LED Lighting

Demister with 1 Hour Auto Cut-off

Bluetooth Speakers

Adjustable Light

Colour

Copper Free Mirror

\*Conditions apply