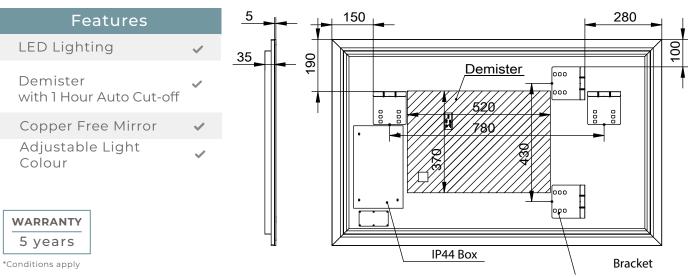

Please confirm all particulars with your sales consultant or refer to our website for more information prior to purchase.

**KARA 1200D** K12075D

| Size (mm): |      |  |
|------------|------|--|
| Width      | 1200 |  |
| Height     | 750  |  |
| Depth      | 40   |  |
| Weight     | 16kg |  |