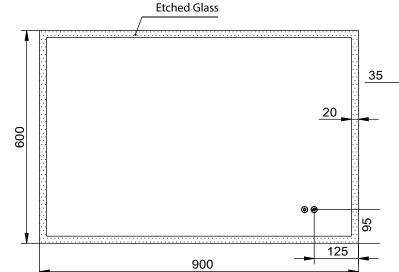

## KARA 900D

| Size (mm): |      |  |
|------------|------|--|
| Width      | 900  |  |
| Height     | 600  |  |
| Depth      | 40   |  |
| Weight     | 11kg |  |

Orientation: Horizontal / Vertical

12

35

5 years \*Conditions apply