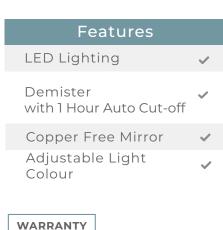

Installation of faulty, warped, chipped or damaged products will void our warranty. Any claim for warped, chipped or damaged products must be made within 48 hours from receipt of product. All LED Products must be installed by a licenced electrician in accordance with local regulations. Made-to-order cannot be cancelled, altered, exchanged or refunded unless faulty or damaged.