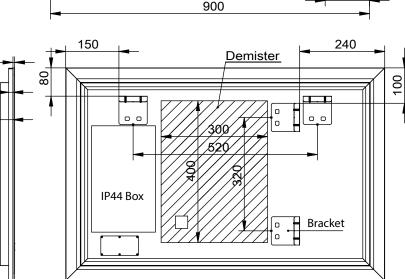

## KARA 900D

| Size (mm): |      |  |
|------------|------|--|
| Width      | 900  |  |
| Height     | 600  |  |
| Depth      | 40   |  |
| Weight     | 11kg |  |

Orientation: Horizontal / Vertical

12

35

5 years \*Conditions apply