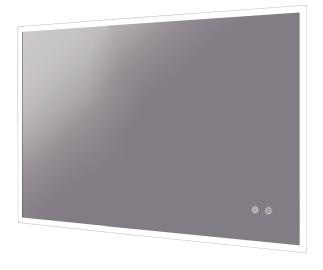

Please confirm all particulars with your sales consultant or refer to our website for more information prior to purchase.

**KARA 1200D** K12075D

| Size (mm): |      |  |
|------------|------|--|
| Width      | 1200 |  |
| Height     | 750  |  |
| Depth      | 40   |  |
| Weight     | 16kg |  |