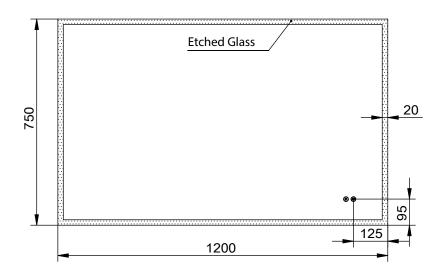

Please confirm all particulars with your sales consultant or refer to our website for more information prior to purchase.

**KARA 1200D** K12075D

| Size (mm): |      |  |
|------------|------|--|
| Width      | 1200 |  |
| Height     | 750  |  |
| Depth      | 40   |  |
| Weight     | 16kg |  |