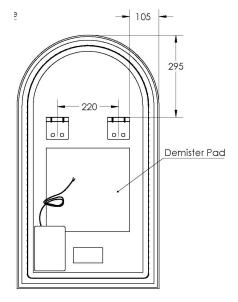

### Features

LED Lighting

Adjustable Colour Temperature

Demister with 1 Hour Cut-off

Please note: Must be installed by a licensed electrician in accordance with local regulations.

\*Conditions apply

PLEASE do not use glass or window cleaner, or other cleaners with chemical agents. These may damage the silver coating and brown marks can result.

### Features

LED Lighting

Adjustable Colour Temperature

Demister with 1 Hour Cut-off