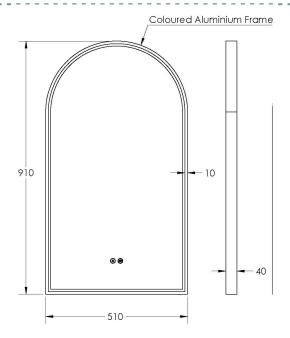

### Dimension (mm):

| Width  | 500 |
|--------|-----|
| Height | 900 |
| Depth  | 35  |

## Dimension (mm):

| Width  | 500 |
|--------|-----|
| Height | 900 |
| Depth  | 35  |