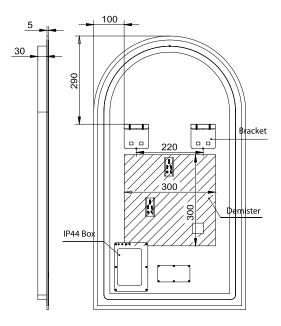

### Features

LED Lighting

Adjustable Colour Temperature

Demister with 1 Hour Cut-off

Please note: Must be installed by a licensed electrician in accordance with local regulations.

\*Conditions apply

PLEASE do not use glass or window cleaner, or other cleaners with chemical agents. These may damage the silver coating and brown marks can result.

### Features

LED Lighting

Adjustable Colour Temperature

Demister with 1 Hour Cut-off