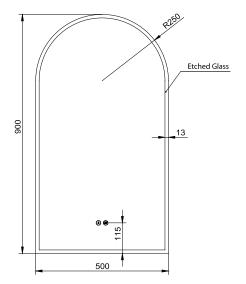

### Dimension (mm):

| Width  | 500 |
|--------|-----|
| Height | 900 |
| Depth  | 35  |

## Dimension (mm):

| Width  | 500 |
|--------|-----|
| Height | 900 |
| Depth  | 35  |