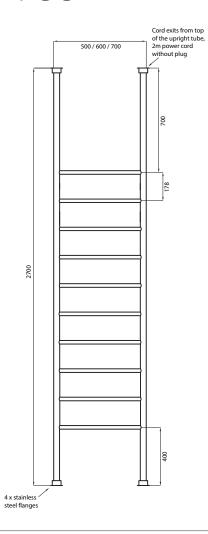

# FLOOR TO CEILING CONTROLS

### FC-2400 - 500 / 600 / 700

MANUFACTURED FROM 304 GRADE STAINLESS STEEL IP55 RATED 10 YEAR WARRANTY FOR CONSTRUCTION / HEATING ELEMENT COATING ON COLOURED RAILS ARE COVERED BY A 2 YEAR WARRANTY

| FEATURES                                              | CODE        | SIZE (MM) | FINISH            |
|-------------------------------------------------------|-------------|-----------|-------------------|
| Round bar / Height 2400mm /     10 evenly spaced bars | FC-2400X500 | 110W      | 500x2400 Polished |
|                                                       | FC-2400X600 | 125W      | 600x2400 Polished |
| <ul> <li>Vertical bars 32mm diameter</li> </ul>       | FC-2400X700 | 145W      | 700x2400 Polished |
| <ul> <li>Horizontal bars 19mm</li> </ul>              |             |           |                   |

PolishedFixings are provided should the rail

• Floor-ceiling only available in Mirror

Available in various widths:

500 / 600 / 700

 Fixings are provided should the rail need to be inset into the ceiling