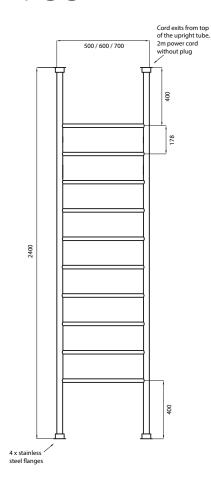

## FLOOR TO CEILING

### FC-2700 - 500 / 600 / 700

MANUFACTURED FROM 304 GRADE STAINLESS STEEL IP55 RATED 10 YEAR WARRANTY FOR CONSTRUCTION / **HEATING ELEMENT** COATING ON COLOURED RAILS ARE **COVERED BY A 2 YEAR WARRANTY** 

| FEATURES                                          | CODE        | SIZE (MM) | FINISH            |
|---------------------------------------------------|-------------|-----------|-------------------|
| Round bar / Height 2700mm / 10 evenly spaced bars | FC-2700X500 | 110W      | 500x2700 Polished |
|                                                   | FC-2700X600 | 125W      | 600x2700 Polished |
| <ul> <li>Vertical bars 32mm diameter</li> </ul>   | FC-2700X700 | 145W      | 700x2700 Polished |
| <ul> <li>Horizontal bars 19mm</li> </ul>          |             |           |                   |

Polished • Fixings are provided should the rail

• Floor-ceiling only available in Mirror

Available in various widths:

500 / 600 / 700

need to be inset into the ceiling