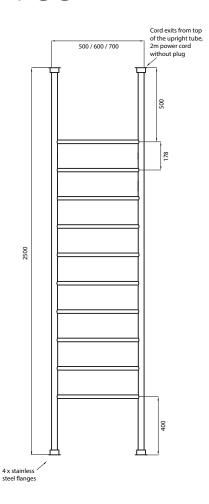

## FLOOR TO CEILING CONTROLS

### FC-2500 - 500 / 600 / 700

MANUFACTURED FROM 304 GRADE STAINLESS STEEL IP55 RATED 10 YEAR WARRANTY FOR CONSTRUCTION / HEATING ELEMENT COATING ON COLOURED RAILS ARE COVERED BY A 2 YEAR WARRANTY

| FEATURES                                 | CODE        | SIZE (MM) | FINISH            |
|------------------------------------------|-------------|-----------|-------------------|
| Round bar / Height 2500mm /              | FC-2500X500 | 110W      | 500x2500 Polished |
| 10 evenly spaced bars                    | FC-2500X600 | 130W      | 600x2500 Polished |
| Vertical bars 32mm diameter              | FC-2500X700 | 145W      | 700x2500 Polished |
| <ul> <li>Horizontal bars 19mm</li> </ul> |             |           |                   |

 Floor-ceiling only available in Mirror Polished

• Available in various widths:

500 / 600 / 700

 Fixings are provided should the rail need to be inset into the ceiling