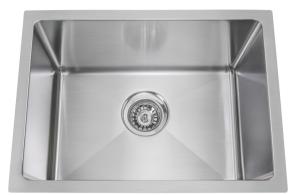

## QUBIK

LAUNDRY / KITCHEN UTILITY TROUGHS

1645044 QUBI**K** 35 35 LITRE CAPACITY STAINLESS STEEL BOWL 535mmW x 390mmD x 225mmH OVERALL

COMES WITH BASKET WASTE

1645045 QUBI**K** 45 45 LITRE CAPACITY STAINLESS STEEL BOWL 615mmW x 415mmD x 230mmH OVERALL