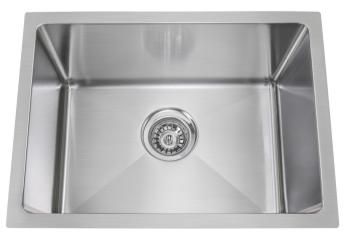

## QUBIK

LAUNDRY / KITCHEN UTILITY TROUGHS

1645044 QUBI**K** 35 35 LITRE CAPACITY STAINLESS STEEL BOWL 535mmW x 390mmD x 225mmH OVERALL

COMES WITH BASKET WASTE

1645045 QUBI**K** 45 45 LITRE CAPACITY STAINLESS STEEL BOWL 615mmW x 415mmD x 230mmH OVERALL