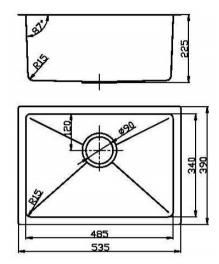

## QUBIK

LAUNDRY / KITCHEN UTILITY TROUGHS

1645044 QUBI**K** 35 35 LITRE CAPACITY STAINLESS STEEL BOWL 535mmW x 390mmD x 225mmH OVERALL

COMES WITH BASKET WASTE

1645045 QUBI**K** 45 45 LITRE CAPACITY STAINLESS STEEL BOWL 615mmW x 415mmD x 230mmH OVERALL