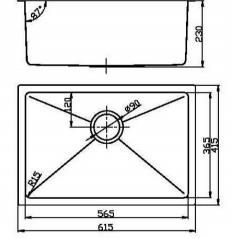

## QUBIK

LAUNDRY / KITCHEN UTILITY TROUGHS

1645044 QUBI**K** 35 35 LITRE CAPACITY STAINLESS STEEL BOWL 535mmW x 390mmD x 225mmH OVERALL

COMES WITH BASKET WASTE

1645045 QUBI**K** 45 45 LITRE CAPACITY STAINLESS STEEL BOWL 615mmW x 415mmD x 230mmH OVERALL