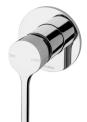

### **VIVID SLIMLINE OVAL**

VIVID SLIMLINE OVAL SHOWER / WALL MIXER

# SPECIFICATIONS







#### **AVAILABLE IN**



Brushed Gold

#### INFORMATION

**Temperature Rating** 1 - 75°C

Pressure Rating 150 - 500kPa



#### MAINTENANCE AND CARE:

- All surfaces should be cleaned with mild liquid detergent or soap and water.

- Do not use cream cleaners or citrus based cleaning products, as they are abrasive.
- Use of unsuitable cleaning agents may damage the surface.
- Any damage caused in this way will not be covered by warranty.

Please visit https://www.phoenixtapware.com.au/warranty to view the full warranty

While we aim to ensure the specifications shown are correct at time of printing, Phoenix Tapware reserves the right to make modifications without prior notice. Always use the physical product measurements for mark-ups and roughing-in as the line drawing shown may differ