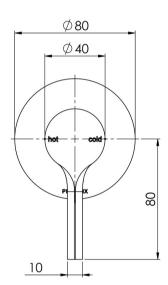

### **VIVID SLIMLINE OVAL**

VIVID SLIMLINE OVAL SHOWER / WALL MIXER

# SPECIFICATIONS







#### **AVAILABLE IN**



Brushed Gold

#### INFORMATION

**Temperature Rating** 1 - 75°C

Pressure Rating 150 - 500kPa



#### MAINTENANCE AND CARE:

- All surfaces should be cleaned with mild liquid detergent or soap and water.

- Do not use cream cleaners or citrus based cleaning products, as they are abrasive.
- Use of unsuitable cleaning agents may damage the surface.
- Any damage caused in this way will not be covered by warranty.

Please visit https://www.phoenixtapware.com.au/warranty to view the full warranty

While we aim to ensure the specifications shown are correct at time of printing, Phoenix Tapware reserves the right to make modifications without prior notice. Always use the physical product measurements for mark-ups and roughing-in as the line drawing shown may differ f