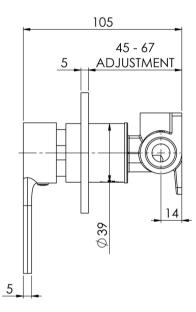

### **VIVID SLIMLINE OVAL**

VIVID SLIMLINE OVAL SHOWER / WALL MIXER

# SPECIFICATIONS







#### **AVAILABLE IN**



Brushed Gold

#### INFORMATION

**Temperature Rating** 1 - 75°C

Pressure Rating 150 - 500kPa



#### MAINTENANCE AND CARE:

- All surfaces should be cleaned with mild liquid detergent or soap and water.

- Do not use cream cleaners or citrus based cleaning products, as they are abrasive.
- Use of unsuitable cleaning agents may damage the surface.
- Any damage caused in this way will not be covered by warranty.

Please visit https://www.phoenixtapware.com.au/warranty to view the full warranty

While we aim to ensure the specifications shown are correct at time of printing, Phoenix Tapware reserves the right to make modifications without prior notice. Always use the physical product measurements for mark-ups and roughing-in as the line drawing shown may differ fro