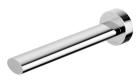

## **VIVID SLIMLINE OVAL**

VIVID SLIMLINE OVAL WALL BATH OUTLET 180MM

20

## **AVAILABLE IN**

VV776 CHR Chrome

VV776-40 VV776 MB Brushed Nickel Matte Black

VV776-12 Brushed Gold

Temperature Rating 1 - 75°C

Pressure Rating 150 - 500kPa