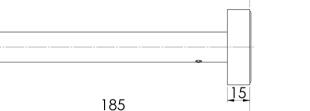

## **VIVID SLIMLINE OVAL**

VIVID SLIMLINE OVAL WALL BASIN OUTLET 180MM

20

PHOEND

30

Please visit https://www.phoenixtapware.com.au/warranty to view the full warranty

**PHOENIX** 

While we aim to ensure the specifications shown are correct at time of printing, Phoenix Tapware reserves the right to make modifications without prior notice. Always use the physical product measurements for mark-ups and roughing-in as the line drawing shown may differ from the actual product over time. All measurements are shown in millimetres. Colours may vary from image shown.