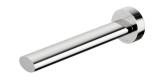

## **VIVID SLIMLINE OVAL**

VIVID SLIMLINE OVAL WALL BASIN OUTLET 180MM

20

PHOEND

30