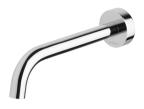

## **VIVID SLIMLINE**

VIVID SLIMLINE WALL BATH OUTLET 180MM CURVED







## **AVAILABLE IN**







Brushed Nickel Brushed Carbon Gun Metal





VS776 MB Matte Black

Chrome

VS776-12 Brushed Gold

## **INFORMATION**

Temperature Rating

1 - 75°C

Pressure Rating 150 - 500kPa





## MAINTENANCE AND CARE:

- All surfaces should be cleaned with mild liquid detergent or soap and water.
- Do not use cream cleaners or citrus based cleaning products, as they are abrasive.
- Use of unsuitable cleaning agents may damage the surface.
- Any damage caused in this way will not be covered by warranty.

Please visit https://www.phoenixtapware.com.au/warranty to view the full warranty



While we aim to ensure the specifications shown are correct at time of printing, Phoenix Tapware reserves the right to make modifications without prior notice. Always use the physical pr