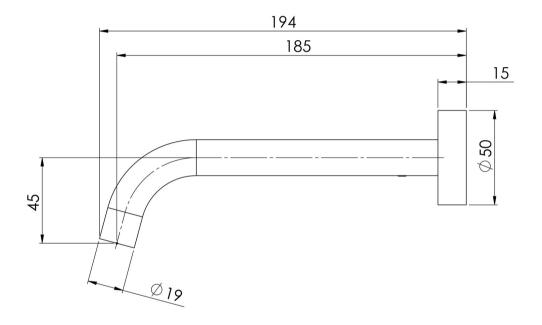

## **VIVID SLIMLINE**

VIVID SLIMLINE WALL BATH OUTLET 180MM CURVED

## **INFORMATION**

Temperature Rating

1 - 75°C

Pressure Rating 150 - 500kPa