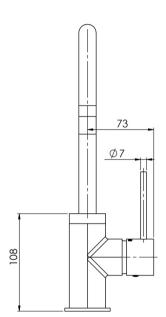

## VIVID SLIMLINE SINK MIXER 160MM GOOSENECK

### **INFORMATION**

Temperature Rating

1 - 75°C

Pressure Rating 150 - 500kPa