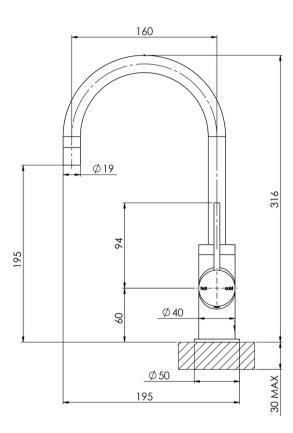

## VIVID SLIMLINE SINK MIXER 160MM GOOSENECK

### **INFORMATION**

Temperature Rating

1 - 75°C

Pressure Rating 150 - 500kPa