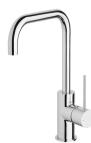

# VIVID SLIMLINE SINK MIXER 160MM SQUARELINE

#### **AVAILABLE IN**

VS732 CHR Chrome

VS732 MB Matte Black