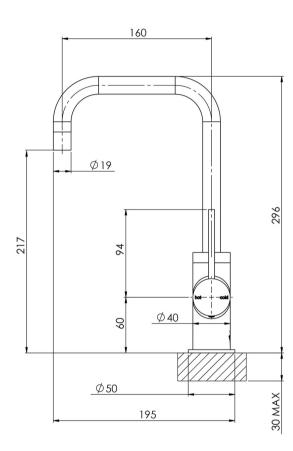

# VIVID SLIMLINE SINK MIXER 160MM SQUARELINE

Please visit https://www.phoenixtapware.com.au/warranty to view the full warranty

While we aim to ensure the specifications shown are correct at time of printing, Phoenix Tapware reserves the right to make modifications without prior notice. Always use the physical product measurements for mark-ups and roughing-in as the line drawing shown may differ from the actual product over time. All measurements are shown in millimetres. Colours may vary from image shown.