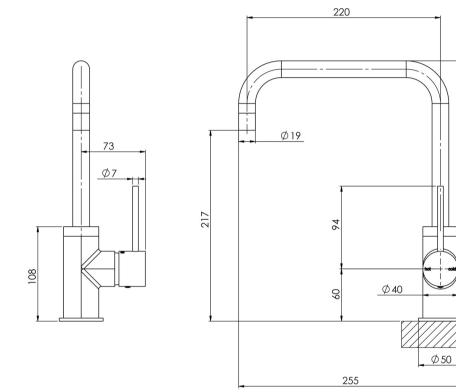

Please visit https://www.phoenixtapware.com.au/warranty to view the full warranty

While we aim to ensure the specifications shown are correct at time of printing, Phoenix Tapware reserves the right to make modifications without prior notice. Always use the physical product measurements for mark-ups and roughing-in as the line drawing shown may differ from the actual product over time. All measurements are shown in millimetres. Colours may vary from image shown.