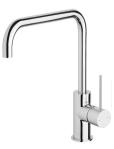

## **VIVID SLIMLINE**

VIVID SLIMLINE SINK MIXER 220MM SQUARELINE

# SPECIFICATIONS



## **AVAILABLE IN**



Brushed Gold

### INFORMATION

**Temperature Rating** 1 - 75°C

Pressure Rating 150 - 500kPa



### MAINTENANCE AND CARE:

- All surfaces should be cleaned with mild liquid detergent or soap and water.

- Do not use cream cleaners or citrus based cleaning products, as they are abrasive.
- Use of unsuitable cleaning agents may damage the surface.
- Any damage caused in this way will not be covered by warranty.

Please visit https://www.phoenixtapware.com.au/warranty to view the full warranty

While we aim to ensure the specifications shown are correct at time of printing, Phoenix Tapware reserves the right to make modifications without prior notice. Always use the physical product measurements for mark-ups and roughing-in as the line drawing shown may differ from th