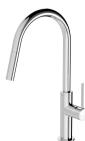

# **VIVID SLIMLINE**

### VIVID SLIMLINE PULL OUT SINK MIXER



## **SPECIFICATIONS**





#### **AVAILABLE IN**











VS7105-00 Chrome

Brushed Nickel Brushed Carbon Gun Metal

VS7105-10 Matte Black



VS7105-12 Brushed Gold

#### **INFORMATION**

Temperature Rating

1 - 75°C

Pressure Rating 150 - 500kPa





#### MAINTENANCE AND CARE:

- All surfaces should be cleaned with mild liquid detergent or soap and water.
- Do not use cream cleaners or citrus based cleaning products, as they are abrasive.
- Use of unsuitable cleaning agents may damage the surface.
- Any damage caused in this way will not be covered by warranty.

Please visit https://www.phoenixtapware.com.au/warranty to view the full warranty



While we aim to ensure the specifications shown are correct at time of printing, Phoenix Tapware reserves the right to make modifications without prior notice. Always