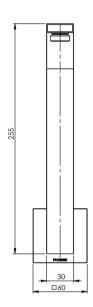

## **VIVID SLIMLINE**

VIVID SLIMLINE HIGH-RISE SHOWER ARM SQUARE PLATE

Please visit https://www.phoenixtapware.com.au/warranty to view the full warranty

While we aim to ensure the specifications shown are correct at time of printing, Phoenix Tapware reserves the right to make modifications without prior notice. Always use the physical product measurements for mark-ups and roughing-in as the line drawing shown may differ from the actual product over time. All measurements are shown in millimetres. Colours may vary from image shown.