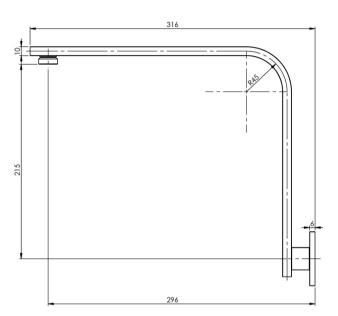

## **VIVID SLIMLINE**

VIVID SLIMLINE HIGH-RISE SHOWER ARM SQUARE PLATE

Please visit https://www.phoenixtapware.com.au/warranty to view the full warranty

While we aim to ensure the specifications shown are correct at time of printing, Phoenix Tapware reserves the right to make modifications without prior notice. Always use the physical product measurements for mark-ups and roughing-in as the line drawing shown may differ from the actual product over time. All measurements are shown in millimetres. Colours may vary from image shown.