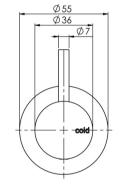

## VIVID SLIMLINE WALL TOP ASSEMBLIES 15MM EXTENDED SPINDLES

### **INFORMATION**

Temperature Rating

1 - 75°C

Pressure Rating 150 - 500kPa