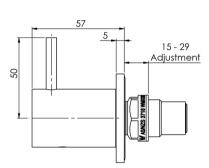

## VIVID SLIMLINE WALL TOP ASSEMBLIES 15MM EXTENDED SPINDLES

Please visit https://www.phoenixtapware.com.au/warranty to view the full warranty

While we aim to ensure the specifications shown are correct at time of printing, Phoenix Tapware reserves the right to make modifications without prior notice. Always use the physical product measurements for mark-ups and roughing-in as the line drawing shown may differ from the actual product over time. All measurements are shown in millimetres. Colours may vary from image shown.