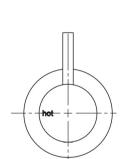

## VIVID SLIMLINE WALL TOP ASSEMBLIES 15MM EXTENDED SPINDLES

### **INFORMATION**

Temperature Rating

1 - 75°C

Pressure Rating 150 - 500kPa