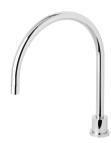

# **VIVID PIN LEVER**

## VIVID PIN LEVER HOB SPA OUTLET 200MM GOOSENECK







#### **AVAILABLE IN**



### **INFORMATION**

Temperature Rating 1 - 75°C

Pressure Rating 150 - 500kPa





#### MAINTENANCE AND CARE:

- All surfaces should be cleaned with mild liquid detergent or soap and water.
- Do not use cream cleaners or citrus based cleaning products, as they are abrasive.
- Use of unsuitable cleaning agents may damage the surface.
- Any damage caused in this way will not be covered by warranty.

Please visit https://www.phoenixtapware.com.au/warranty to view the full warranty



While we aim to ensure the specifications shown are correct at time of printing, Phoenix Tapware reserves the right to make modifications without prior notice. Always use the physical product measurements for mark-ups and roughing-in as the line drawing shown may differ from the actual