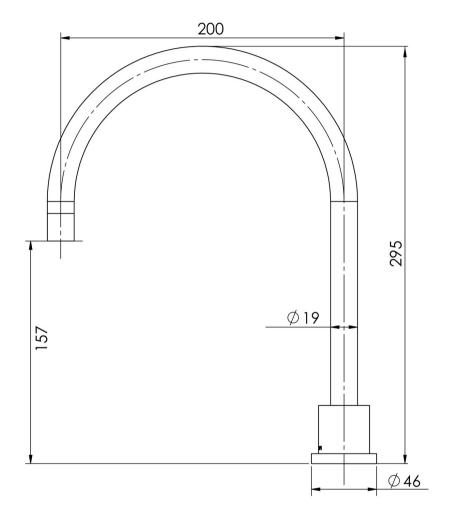

## VIVID PIN LEVER HOB SPA OUTLET 200MM GOOSENECK

### **INFORMATION**

Temperature Rating 1 - 75°C

Pressure Rating 150 - 500kPa