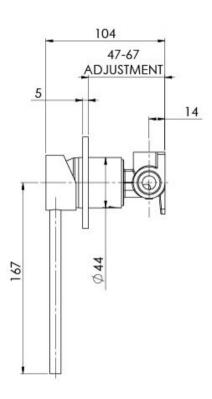

## VIVID SHOWER / WALL MIXER EXTENDED LEVER

#### **AVAILABLE IN**

VE780 Chrome