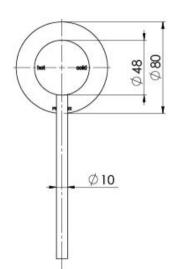

## VIVID SHOWER / WALL MIXER EXTENDED LEVER

#### **AVAILABLE IN**

VE780 Chrome