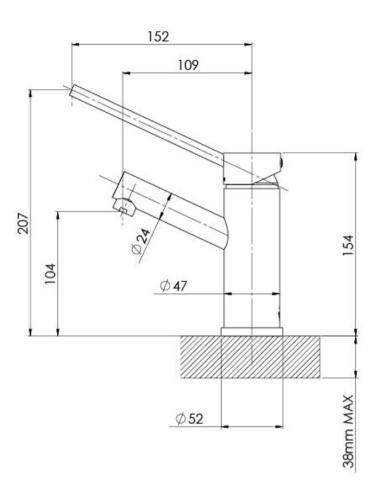

# **VIVID**

## VIVID BASIN MIXER EXTENDED LEVER

Please visit https://www.phoenixtapware.com.au/warranty to view the full warranty

While we aim to ensure the specifications shown are correct at time of printing, Phoenix Tapware reserves the right to make modifications without prior notice. Always use the physical product measurements for mark-ups and roughing-in as the line drawing shown may differ from the actual product over time. All measurements are shown in millimetres. Colours may vary from image shown.