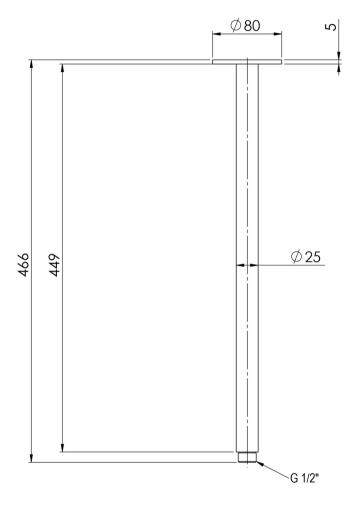

## **VIVID CEILING ARM 450MM**

### **INFORMATION**

Temperature Rating 1 - 75°C

Pressure Rating 150 - 500kPa